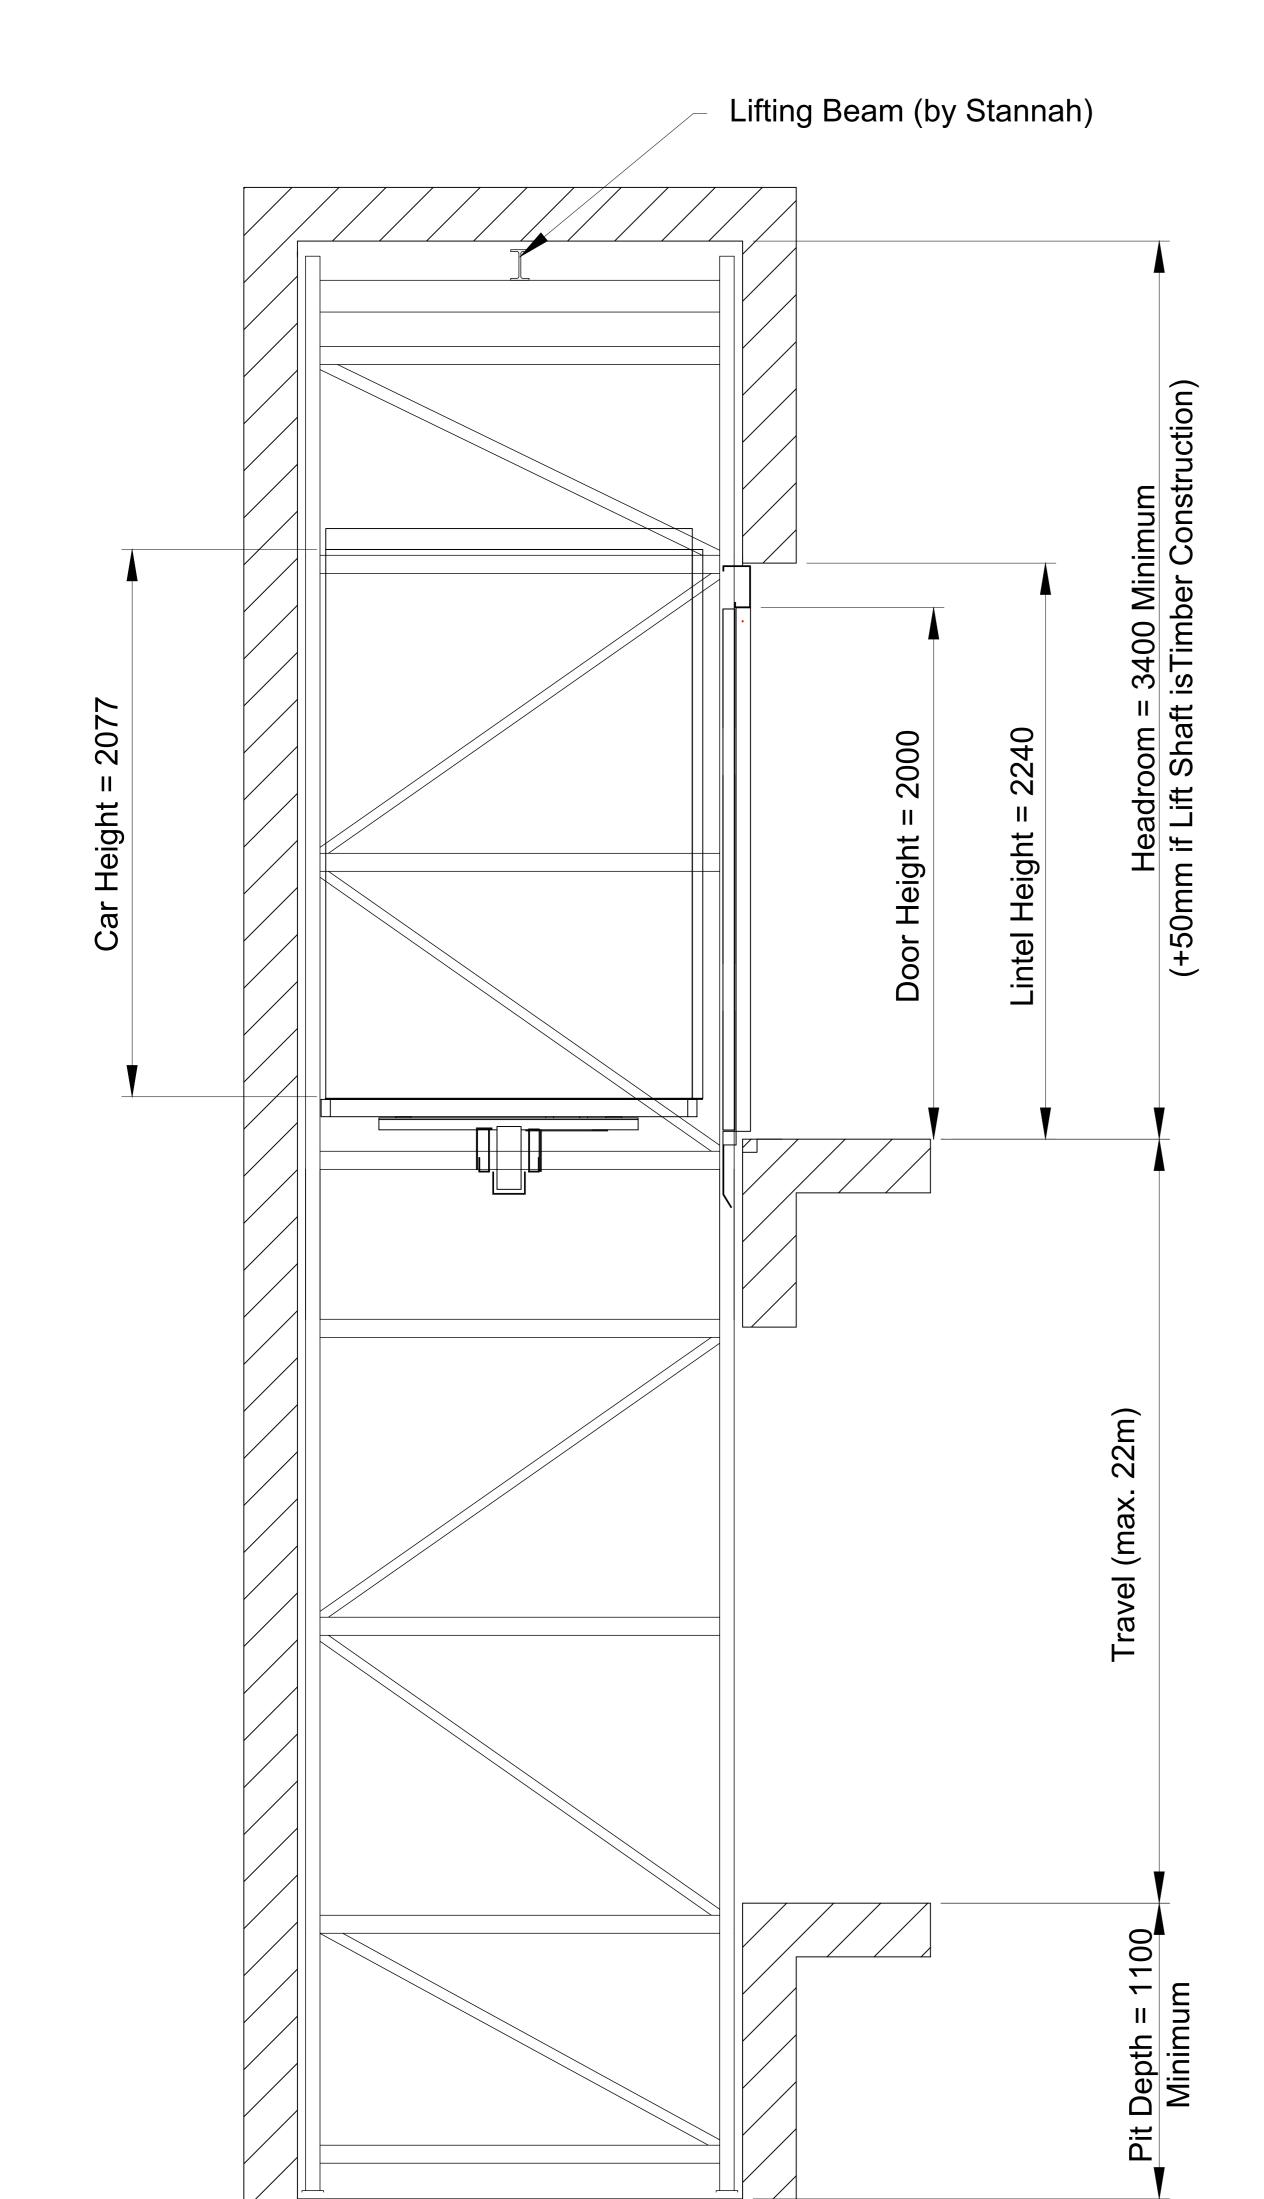

with integrated hydraulic tank. Must

be located within 8m of lift well

|     |                | Single<br>Entrance |       | Through<br>Entrance |      |      |
|-----|----------------|--------------------|-------|---------------------|------|------|
| DW  | Door type      | WW                 | WD    | WW                  | WD   | МО   |
| 800 | Side Opening   | 1710*              | 1875* | 1710*               | 1950 | 1100 |
|     | Centre Opening | 2000*              | 1825* | 2000*               | 1860 |      |
| 900 | Side Opening   | 1800*              | 1875* | 1800*               | 1950 | 1200 |

Shaft Size

For timber frame lift shafts, dimensions marked \* must be increased by 50mm