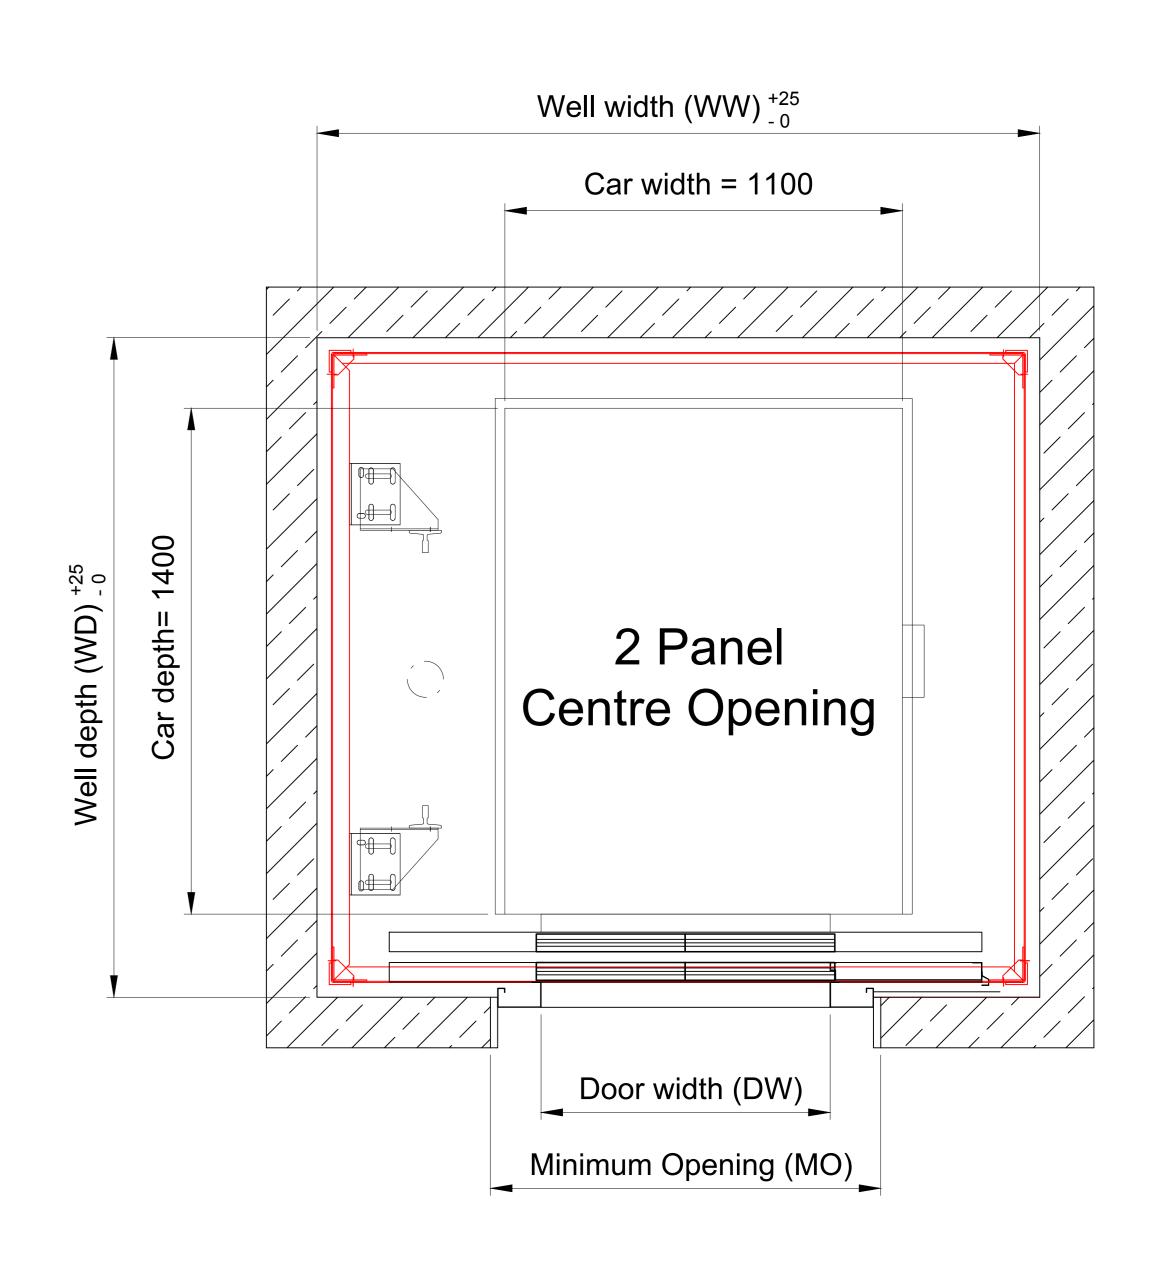

with integrated hydraulic tank. Must

be located within 8m of lift well

|     |                | Single<br>Entrance |       | Through<br>Entrance |      |      |
|-----|----------------|--------------------|-------|---------------------|------|------|
| DW  | Door type      | WW                 | WD    | WW                  | WD   | МО   |
| 800 | Side Opening   | 1710*              | 1875* | 1710*               | 1950 | 1100 |
|     | Centre Opening | 2000*              | 1825* | 2000*               | 1860 |      |
| 900 | Side Opening   | 1800*              | 1875* | 1800*               | 1950 | 1200 |

Shaft Size

For timber frame lift shafts, dimensions marked \* must be increased by 50mm