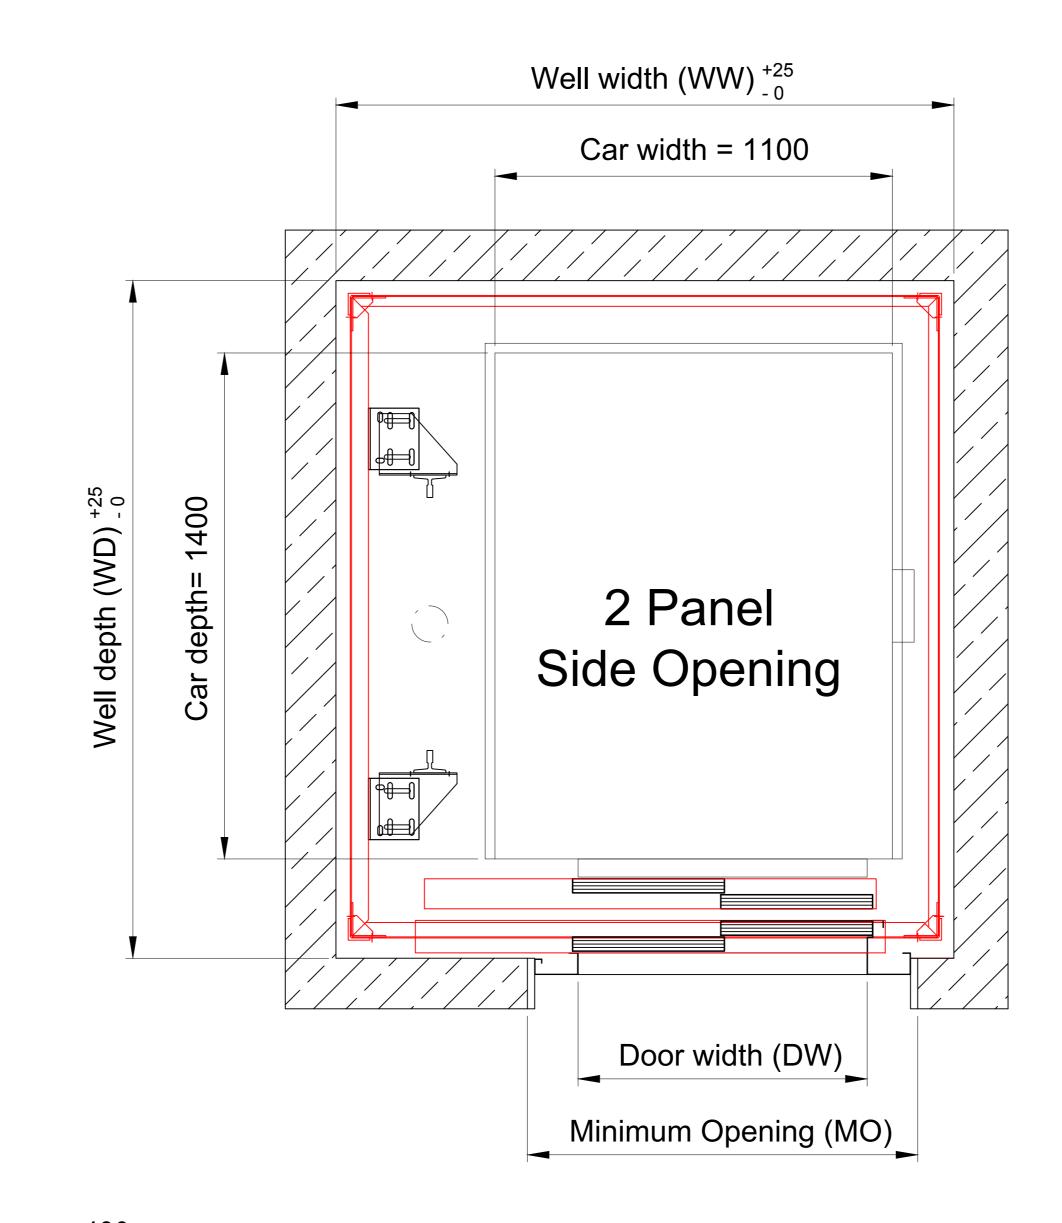

with integrated hydraulic tank. Must

be located within 8m of lift well

|     |                | Single<br>Entrance |       | Through<br>Entrance |      |      |
|-----|----------------|--------------------|-------|---------------------|------|------|
| DW  | Door type      | WW                 | WD    | WW                  | WD   | МО   |
| 800 | Side Opening   | 1710*              | 1875* | 1710*               | 1950 | 1100 |
|     | Centre Opening | 2000*              | 1825* | 2000*               | 1860 |      |
| 900 | Side Opening   | 1800*              | 1875* | 1800*               | 1950 | 1200 |

Shaft Size

For timber frame lift shafts, dimensions marked \* must be increased by 50mm